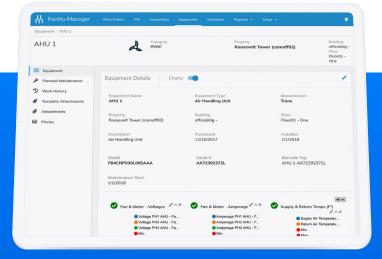

## **PULSE SUITE**

Reduce energy consumption with real-time analytics, keep tenants comfortable and simplify reporting with automated energy management.