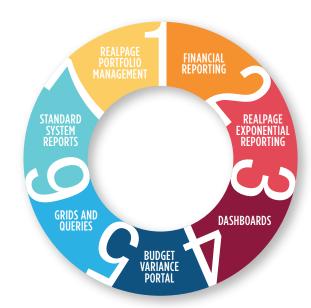

#### **FLEXIBLE REPORTING**

• From standard system reports to comprehensive exponential reporting, RealPage Commercial delivers seven different reporting options — all at your fingertips.

### FINANCIAL INTEGRATION

• RealPage Commercial integrates with RealPage Property Accounting, Corporate Accounting, Investment Accounting and best-in-class RealPage Exponential Reporting and Financial Reporting.