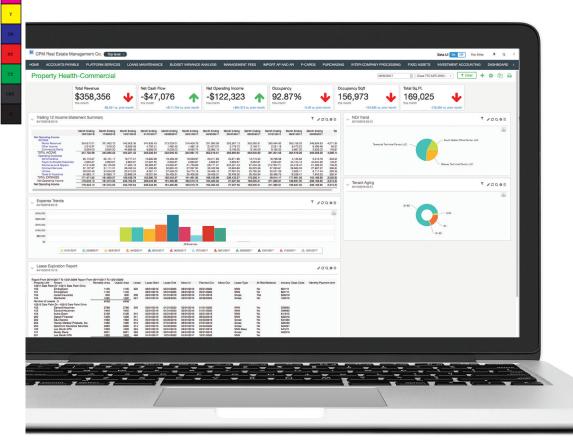

## **COMMERCIAL PORTFOLIO MANAGEMENT**

- Built-in asset management functionality delivers on-demand metrics to monitor and measure your business.
- · Access real-time data, key insights and thorough analysis to make more informed business decisions.

#### **FLEXIBLE REPORTING**

• From standard system reports to comprehensive exponential reporting, RealPage Commercial delivers seven different reporting options — all at your fingertips.