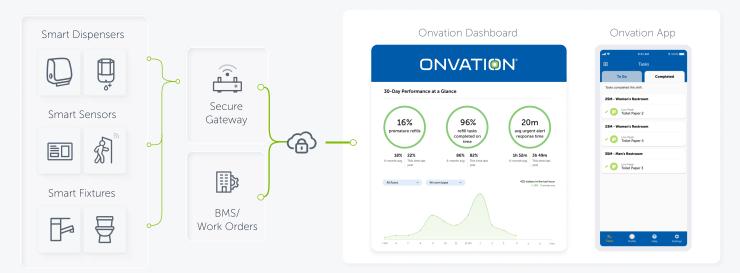

## **How Onvation Works**

#### 1. Collect

Smart dispensers, sensors, and fixtures collect real-time usage data and device status.

### 2. Connect

The local gateway collects the data and securely sends it to the Onvation cloud.

## 3. Analyze

Onvation receives, aggregates, and analyzes the data to deliver actionable insights.

## 4. Improve

Real-time notifications and advanced analytics predict and proactively improve operational efficiency.

Bluetooth | 2.4GHz

Wi-Fi | Ethernet | 4G

See what our customers have to say about Onvation, ranked #1 smart restroom solution.1