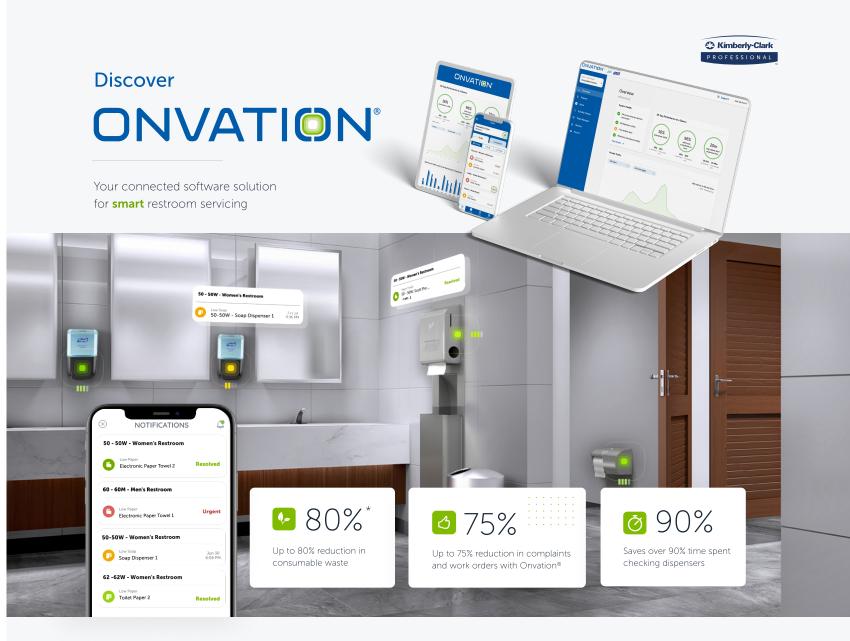

Looking to provide a superior experience to guests, increase productivity for cleaning staff, and better manage your bottom line?

Do it all with Onvation.

Restrooms are one of the most complained about areas in any building. Yet having janitorial staff constantly checking restroom conditions results in wasted time, wasted product, unproductive teams, and mismanaged spending.

Onvation enables facility managers to deploy cleaners when and where they are needed. It does this by integrating seamlessly with smart dispensers from Kimberly-Clark Professional and GOJO Industries to monitor restroom conditions in real-time. With the ongoing advancement of IoT solutions and the increasing demand for visible health and hygiene efforts, the time to optimize operations with smart restroom technology is now.