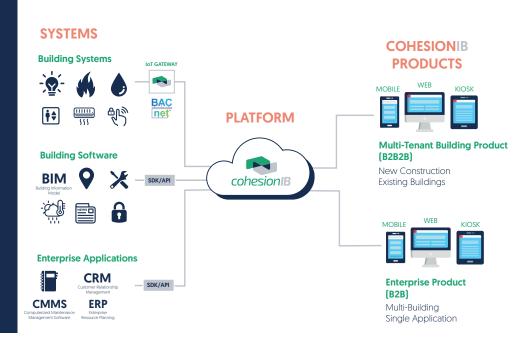

# Company &

**Product Profile** 

cohesionIB creates better experiences by seamlessly connecting people and real estate to the physical and digital world.

Our Intelligent Building Platform, or IBP, is a cloud-based IoT, web, and mobile solution that digitally transforms the built environment. It connects disparate building systems, building software, and enterprise systems to deliver automated building interactions, productive spaces, and improved operational efficiency.

## **Capabilities**

cohesionIB interconnects systems and software that are typically isolated from interacting together to improve building operating efficiency. Our IBP provides occupants with an on-demand self-service mobile app experience to interact with their building just as they do other aspects of their daily lives. The IBP transforms buildings by leveraging modern technologies such as Internet of Things, Data Analytics, Machine Learning, Artificial Intelligence, Cloud Automation, and Mobile Applications. Because cohesionIB is a cloud-based solution, it is customizable, white label-able, scalable and optimizable to the latest technology developments in the market.

The IBP creates an ecosystem of a building or space's infrastructure and technology by bringing together and enhancing the functionality, and more importantly the data from each diverse source -

The IBP has a single interface for all operations and workflows throughout the building. Occupants experience intelligent building features from a simple, intuitive mobile or web interface that is customized for the user's role within the space, building, or portfolio -