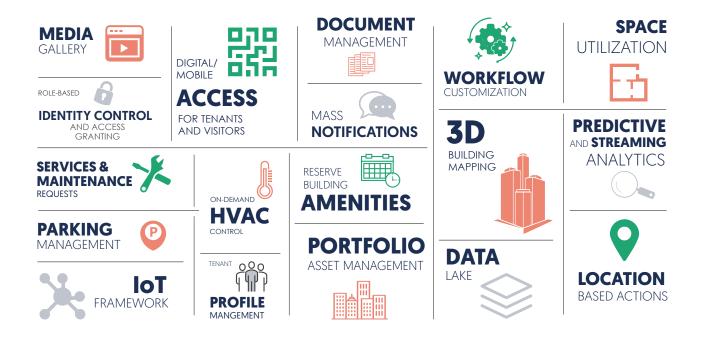

## **Capabilities**

cohesionIB interconnects systems and software that are typically isolated from interacting together to improve building operating efficiency. Our IBP provides occupants with an on-demand self-service mobile app experience to interact with their building just as they do other aspects of their daily lives. The IBP transforms buildings by leveraging modern technologies such as Internet of Things, Data Analytics, Machine Learning, Artificial Intelligence, Cloud Automation, and Mobile Applications. Because cohesionIB is a cloud-based solution, it is customizable, white label-able, scalable and optimizable to the latest technology developments in the market.

#### **Benefits**

We deliver economic value by reducing operating costs and increasing productivity, experiential value by deepening occupant engagement with the space and environmental value by increasing the sustainability and efficiency of buildings, campuses and portfolios. Our comprehensive digital solutions connect disparate systems and applications to gain actionable insights and automations based upon analytics and machine learning.

The IBP creates an ecosystem of a building or space's infrastructure and technology by bringing together and enhancing the functionality, and more importantly the data from each diverse source -

The IBP has a single interface for all operations and workflows throughout the building. Occupants experience intelligent building features from a simple, intuitive mobile or web interface that is customized for the user's role within the space, building, or portfolio -